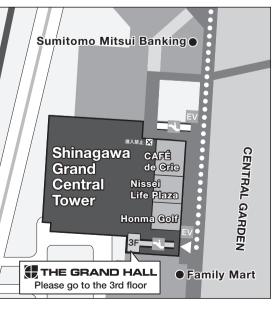

Route: Shinagawa Station East Exit (The Strings by Inter Continental Tokyo) - Narita Airport

Time required: Approximately 90 min. Adult fare: JPY 3,100 (including tax / Children half price)

Shinagawa Grand Central Tower 3F, 2-16-4, Konan, Minato-ku, Tokyo, 108-0075 JAPAN

Tel: +81-3-5463-9971 http://www.tg-hall.com/contact/

3 min. walk from JR Shinagawa Station, Konan Exit

8 min. walk from Keikyu Shinagawa Station, Konan Exit