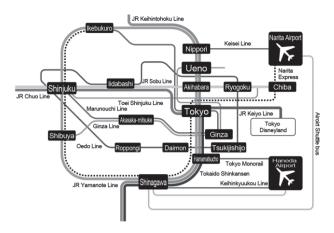

## **Access to Shinagawa from Airports**

From HANEDA Airport

[Train]

Keikyu Line: Approximately 13 min by Airport express from Shinagawa Station to Haneda

International Airport Adult fare: JPY 410 From NARITA Airport

[Train]

Narita Express: Approximately 60 min from Shinagawa Station to Narita Airport.

Adult fare: JPY 3,190~ (including tax)

Keisei Sky Liner (Access Express)

: Approximately 60 min from Shinagawa Station to Narita Airport.

Adult fare: JPY 1,520~ (including tax)

[Bus] Airport Limousine Bus

For reservations: Limousine Bus Reservation Center (Tel: +81-3-3665-7220)

Reservation Center hours: Mon. - Fri. 9:00-19:00 / Sat. Sun. & Holidays. 9:00-18:00

Route: Shinagawa Station East Exit (The Strings by Inter Continental Tokyo) - Narita Airport

Time required: Approximately 90 min. Adult fare: JPY 3,100 (including tax / Children half price)

Shinagawa Grand Central Tower 3F, 2-16-4, Konan, Minato-ku, Tokyo, 108-0075 JAPAN